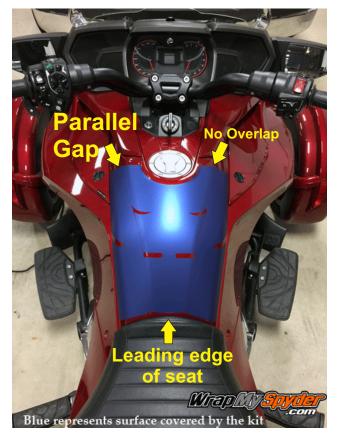

**TEST FIT & ALIGN:** Carefully separate the 3 pieces of your kit. With the backing paper on, position the center piece just above the leading edge of the seat.

Use masking tape to secure the center panel in position. Next align the Left and Right side pieces to be sure these will fall into place once applied. If fitment looks correct remove the Left & Right pieces.

Next: Wet your application surface area on the tank.

Install the center piece of the kit **FIRST**. *Making a mark to reference the top an bottom center notch will be helpful when positioning the panel.* Wet your application surface area on the tank. Peel off the backing paper of the center panel and thoroughly wet it as well. Then position pattern on the machine using the reference marks. Make sure the pattern is in the exact center of that tank when installing.

Spray the top of the part then squeegee in overlapping strokes from the center of the panel to the outsides in all directions until water has been pushed out from under the part. **NEXT**, carefully align the Left panel using the leading edge of the Center panel as your guide for placement. *They are supposed to butt up against one another with little to no gap.*This may require multiple tries to get the part aligned just so. You can re wet the surface as many times as needed when installing. Repeat same process on Right side to complete the installation.