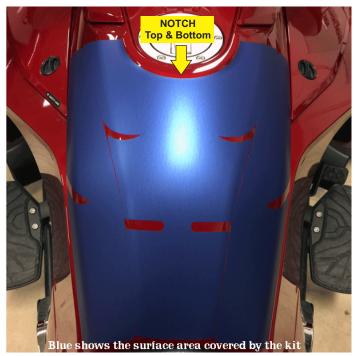

## F3 Extended Tank Protection - Paint Protection Film.

Thoroughly clean application surface area with 70% rubbing alcohol and paper towel. Mix 3 corn size drops of Johnsons Baby Shampoo and 32 oz of water in a spray bottle. This is your installation mix.

**TEST FIT & ALIGN:** Carefully separate the 3 pieces of your kit. With the backing paper on, position the center piece just above the leading edge of the seat.

Use masking tape to secure the center panel in position. Next align the Left and Right side pieces to be sure these will fall into place once applied. If fitment looks correct remove the Left & Right pieces.

Next: Wet your application surface area on the tank.

Install the center piece of the kit **FIRST**. *Making a mark to reference the top an bottom center notch will be helpful when positioning the panel.* Wet your application surface area on the tank. Peel off the backing paper of the center panel and thoroughly wet it as well. Then position pattern on the machine using the reference marks. Make sure the pattern is in the exact center of that tank when installing.