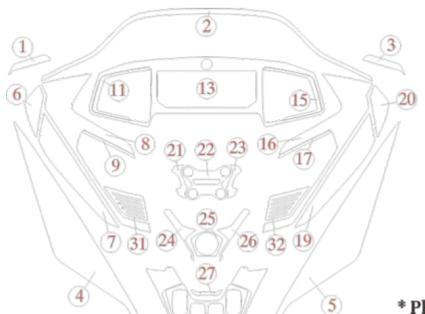

## 2020 + Can-am Spyder RT (25 Piece) Dash kit

- Above left side mirror
- 2. Above speedometer
- 3. Above Right side mirror
- Left body side molding
- 5. Right body side molding
- 6. Left of left speaker
- 7. Below left speaker
- Left speaker
- Left speaker surr-1
- 11.Left speedometer speaker surr-1
- 13. Speedometer speaker display
- 15. Right speedometer speaker surr-1
- 16. Right speaker
- 17.Right speaker surr-1
- 19.Below Right speaker
- 20.Right of Right speaker

- 21.Left of steering Stem Top
- 22. Steering Stem Top/Upper Connecting Plate
- 23.Right of steering Stem Top
- 24.left of ignition
- 25.Ignition
- 26.Right of ignition
- 27. Above switch panel
- 28.Switch panel
- 29.Switch panel surr accent