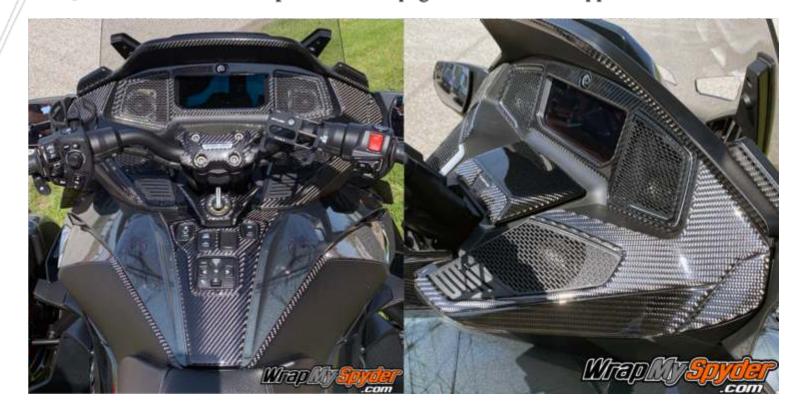

## 2020 + Can-am Spyder RT (25 Piece) Dash kit



- Above left side mirror
- 2. Above speedometer
- 3. Above Right side mirror
- Left body side molding
- 5. Right body side molding
- 6. Left of left speaker
- 7. Below left speaker
- Left speaker
- Left speaker surr-1
- 11.Left speedometer speaker surr-1
- 13. Speedometer speaker display
- 15. Right speedometer speaker surr-1
- 16. Right speaker
- 17.Right speaker surr-1
- 19.Below Right speaker
- 20.Right of Right speaker

- 21.Left of steering Stem Top
- 22. Steering Stem Top/Upper Connecting Plate
- 23.Right of steering Stem Top
- 24.left of ignition
- 25.Ignition
- 26.Right of ignition
- 27. Above switch panel
- 28.Switch panel
- 29.Switch panel surr accent

\* Please see the product order page for a link to the application videos.